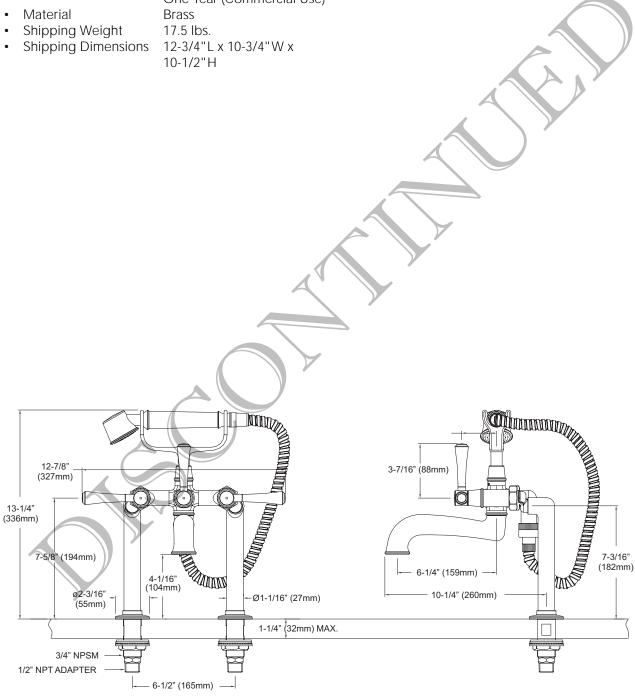

## Clayton® Deck-Mount Bath Faucet

#### **SPECIFICATIONS**

Lifetime Limited Warranty Warranty

(Residential Use)

One Year (Commercial Use)

#### **FEATURES**

- Lever handle
- Solid brass construction
- Ceramic disk valve cartridge
- Accommodates 8" -16" spread

### PRODUCT SPECIFICATION

The Deck-Mount tub filler shall have a lever handle. Product shall have a solid brass construction. Product shall have a ceramic disk valve cartridge. Product shall accomodate 8"-16" spread. Product shall be TOTO Model TB784DD\_\_\_\_.