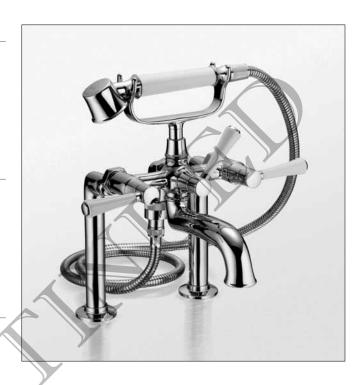

# Clayton® Deck-Mount Bath Faucet

#### **FEATURES**

- Lever handle
- Solid brass construction
- Ceramic disk valve cartridge
- Accommodates 8" -16" spread

#### **COLORS/FINISHES**

- #CP Polished Chrome
- #BN Brushed Nickel
- #PN Polished Nickel

### PRODUCT SPECIFICATION

The Deck-Mount tub filler shall have a lever handle. Product shall have a solid brass construction. Product shall have a ceramic disk valve cartridge. Product shall accomodate 8"-16" spread. Product shall be TOTO Model TB784DD\_\_\_\_.